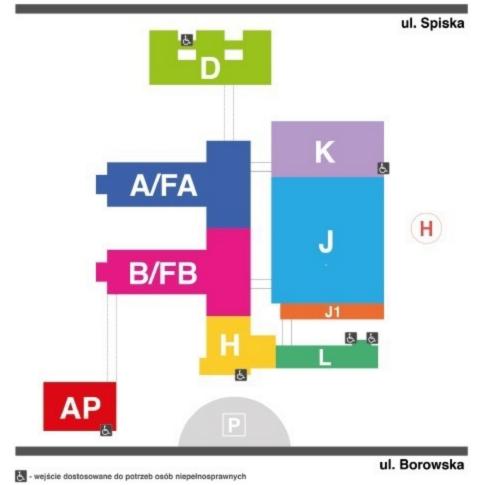

**BUILDING A / FA** 

**BUILDING B / FB** 

**BUILDING AP** 

**BUILDING H** 

**BUILDING L** 

# UNIWERSYTECKI SZPITAL KLINICZNY

im. Jana Mikulicza-Radeckiego WE WROCŁAWIU

**BUILDING D** 

# **BUDYNEK H** changing rooms patient registration pharmacy store **1** Cardiologic diagnostics clinical oncology café, bar

## **BUDYNEK L**

**5** 

outpatient clinic

1 outpatient clinic

### **BUDYNEK J1**

endoscopy

D

2

**BUILDING K** 

**BUILDING J** 

BUILDING J1

### **BUDYNEK AP**

-1 lecture hall 'Jana Pawla II'

0

### **BUDYNEK B/FB**

Urology general surgery, minimally invasive surgery

1 angiology & diabetology vascular surgery & transplantology rheumatology

2 anestesiology pediatric ICU minimal invasive and endocrinological surgery

### **BUDYNEK J**

0 radiology adult dyalisis center

1 operation rooms

2 rehabilitation

### **BUDYNEK K**

2 otolaryngology maxillofacial surgery

hand surgery

### **BUDYNEK A/FA**

cardiology

nephrology and transplantation medicine pediatric dyalsis center

2 ophtalmology cardiosurgery

gynecology I

4 gynecology II neonatology pediatric nephrology

occupational diseases

### **BUDYNEK D**

access through tunnel!

pediatric clinical transplantology and hematology seminar room

2

3

emergency room, patient entrance

o emergency room