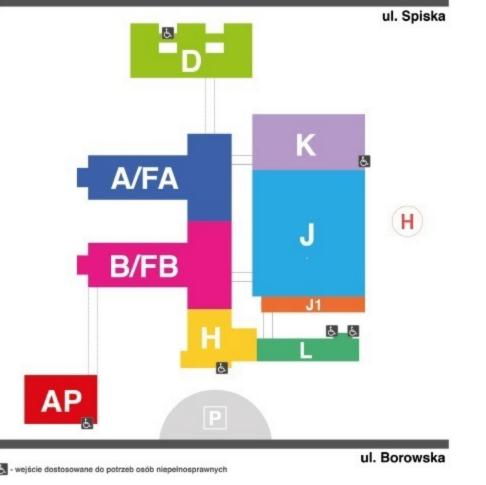

**BUILDING A / FA** 

**BUILDING B / FB** 

**BUILDING AP** 

**BUILDING H** 

**BUILDING L** 

# UNIWERSYTECKI SZPITAL KLINICZNY

im. Jana Mikulicza-Radeckiego WE WROCŁAWIU

**BUILDING D** 

# **BUDYNEK H** changing rooms patient registration pharmacy store **1** Cardiologic diagnostics clinical oncology café, bar

## **BUDYNEK L**

**5** 

outpatient clinic

1 outpatient clinic

### **BUDYNEK J1**

endoscopy

D

2

**BUILDING K** 

**BUILDING J** 

BUILDING J1

### **BUDYNEK AP**

-1 lecture hall 'Jana Pawla II'

0

### **BUDYNEK B/FB**

Urology general surgery, minimally invasive surgery

1 angiology & diabetology vascular surgery & transplantology rheumatology

2 anestesiology pediatric ICU minimal invasive and endocrinological surgery

### **BUDYNEK J**

0 radiology adult dyalisis center

1 operation rooms

2 rehabilitation

### **BUDYNEK K**

2 otolaryngology maxillofacial surgery

hand surgery

### **BUDYNEK A/FA**

cardiology

nephrology and transplantation medicine pediatric dyalsis center

2 ophtalmology cardiosurgery

gynecology I

4 gynecology II neonatology pediatric nephrology

occupational diseases

### **BUDYNEK D**

access through tunnel!

pediatric clinical transplantology and hematology seminar room

2

3

emergency room, patient entrance

o emergency room