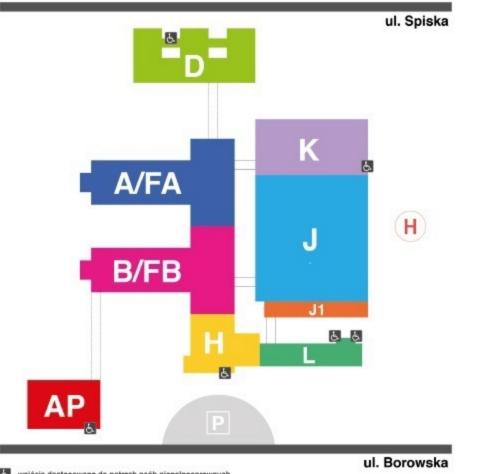

**BUILDING A / FA** 

**BUILDING B / FB** 

**BUILDING AP** 

**BUILDING H** 

**BUILDING L** 

# UNIWERSYTECKI SZPITAL KLINICZNY

im. Jana Mikulicza-Radeckiego WE WROCŁAWIU

**BUILDING D** 

# **BUDYNEK H** changing rooms patient registration pharmacy store **1** Cardiologic diagnostics clinical oncology café, bar

## **BUDYNEK L**

**5** 

outpatient clinic

1 outpatient clinic

### **BUDYNEK J1**

endoscopy

D

2

**BUILDING K** 

**BUILDING J** 

BUILDING J1

### **BUDYNEK AP**

-1 lecture hall 'Jana Pawla II'

0

### **BUDYNEK B/FB**

Urology general surgery, minimally invasive surgery

1 angiology & diabetology vascular surgery & transplantology rheumatology

2 anestesiology pediatric ICU minimal invasive and endocrinological surgery

### **BUDYNEK J**

0 radiology adult dyalisis center

1 operation rooms

2 rehabilitation

### **BUDYNEK K**

2 otolaryngology maxillofacial surgery

hand surgery

### **BUDYNEK A/FA**

cardiology

nephrology and transplantation medicine pediatric dyalsis center

2 ophtalmology cardiosurgery

gynecology I

4 gynecology II neonatology pediatric nephrology

occupational diseases

### **BUDYNEK D**

access through tunnel!

pediatric clinical transplantology and hematology seminar room

2

3

emergency room, patient entrance

o emergency room